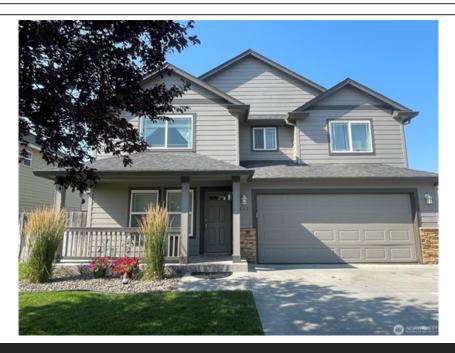

## 622 S Harborview St, Moses Lake, WA 98837

» Beds: 4 | Baths: 2 Full, 1 Half

» MLS #: 2266325

» Single Family |  $2,444 \text{ ft}^2$  | Lot:  $7,144 \text{ ft}^2$ 

» More Info: 622SHarborviewSt.IsForSale.com

Julie Johnson (509) 989-6626 (Mobile) juiejohnsonismyagent@gmail.com http://www.sellsingrantcounty.com

Alsted Real Estate 823 W Broadway Ave Moses Lake, WA 98837

Welcome to this charming two-story, 2,444 square foot home in Glenmoor Reach. 4 beds and 2 1/2 baths, 2 car garage. Step inside to an open concept living area. Kitchen has stainless steel appliances, an eating bar and a walk-in pantry. Dining room with French doors leading out to the beautiful, fenced backyard with covered patio area and a hot tub. 1/2 bath on the mail level. Upstairs, the primary suite has a walk-in closet & attached bath. 3 roomy bedrooms, a full bath and laundry room. Home has newer flooring throughout. Newer exterior and interior paint as well. The Peninsula boat launch is nearby, adding to the home"s charm. Don't miss the opportunity to make this beautiful home your own!